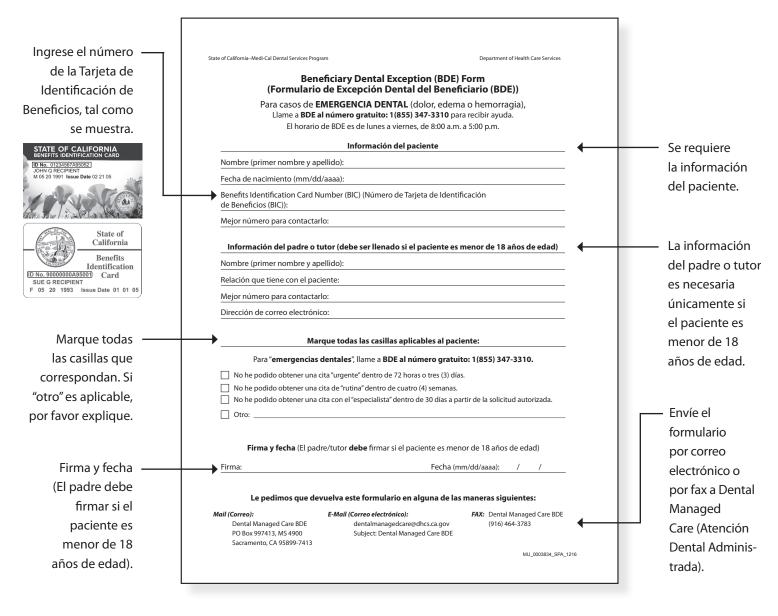

# Form Instructions: Beneficiary Dental Exception (BDE) (Instrucciones del formulario: Excepción Dental del Beneficiario (BDE))

Si está teniendo problemas para concertar una cita dental para usted o su hijo en el Condado de Sacramento, siga las instrucciones siguientes.

## Para casos de **EMERGENCIA DENTAL** (dolor, edema o hemorragia), Llame a **BDE al número gratuito: 1(855) 347-3310** para recibir ayuda.

El horario de BDE es de lunes a viernes, de 8:00 a.m. a 5:00 p.m.

### Llene el formulario de BDE:

### Le pedimos que devuelva este formulario en alguna de las maneras siguientes:

#### Mail (Correo):

Dental Managed Care BDE PO Box 997413, MS 4900 Sacramento, CA 95899-7413

#### E-Mail (Correo electrónico):

dentalmanagedcare@dhcs.ca.gov Subject: Dental Managed Care BDE FAX: Dental Managed Care BDE (916) 464-3783