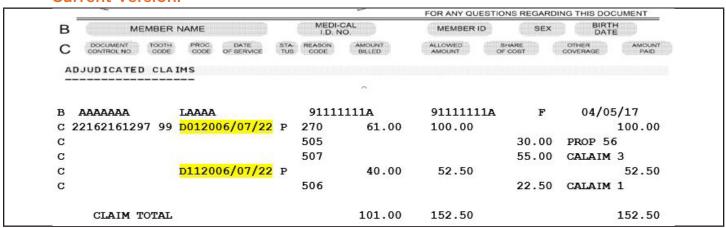

# What's New

1. CalAIM performance payment amounts will now be denoted on EOBs by "CALAIM CONT" (Continuity of Care) and "CALAIM PREV" (Preventive Services) under the Claim Service Line (CSL). "CALAIM CONT" replaces "CALAIM 3" and "CALAIM PREV" replaces "CALAIM 1".

## **PLEASE NOTE:**

- <u>CALAIM CONT</u> refers to the <u>Continuity of Care Pay-for-Performance (P4P)</u> CalAIM initiative.
  - As a reminder, this is a flat rate of \$55 paid once per calendar year, per member on procedures D0120, D0145, or D0150 if and only if an exam procedure was paid to the same dental provider service office location by Medi-Cal Dental in the previous year.
  - » Please refer to the <u>CalAIM P4P fee schedules</u> to view the flat rate amount in addition to the Schedule of Maximum Allowances (SMA) for each procedure code.
- CALAIM PREV refers to the Preventive Services P4P CalAIM initiative.
  - » Please refer to the <u>CalAIM P4P fee schedules</u> to view the performance payment amounts for select eligible procedure codes.
- **3.** For easier viewing, a **space** will be added between the procedure code and date of service, and the "/" in the date of service will be removed for each CSL.