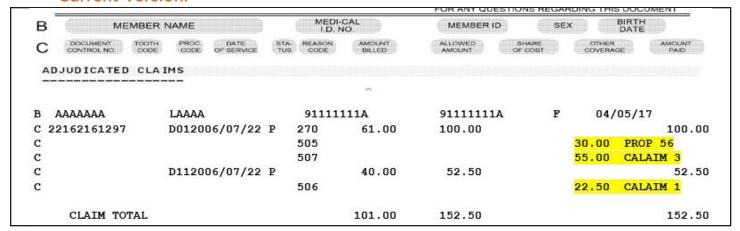

# What's New

1. CalAIM performance payment amounts will now be denoted on EOBs by "CALAIM CONT" (Continuity of Care) and "CALAIM PREV" (Preventive Services) under the Claim Service Line (CSL). "CALAIM CONT" replaces "CALAIM 3" and "CALAIM PREV" replaces "CALAIM 1".

# **Current Version:**

2. CalAIM performance payment totals now appear as "CALAIM CONT" and "CALAIM PREV" on the EOB after the Claims/Adjustment section under "SUMMARY OF TOTAL AMOUNT INCLUDED IN THE PAID LINES FOR THIS CHECKWRITE".